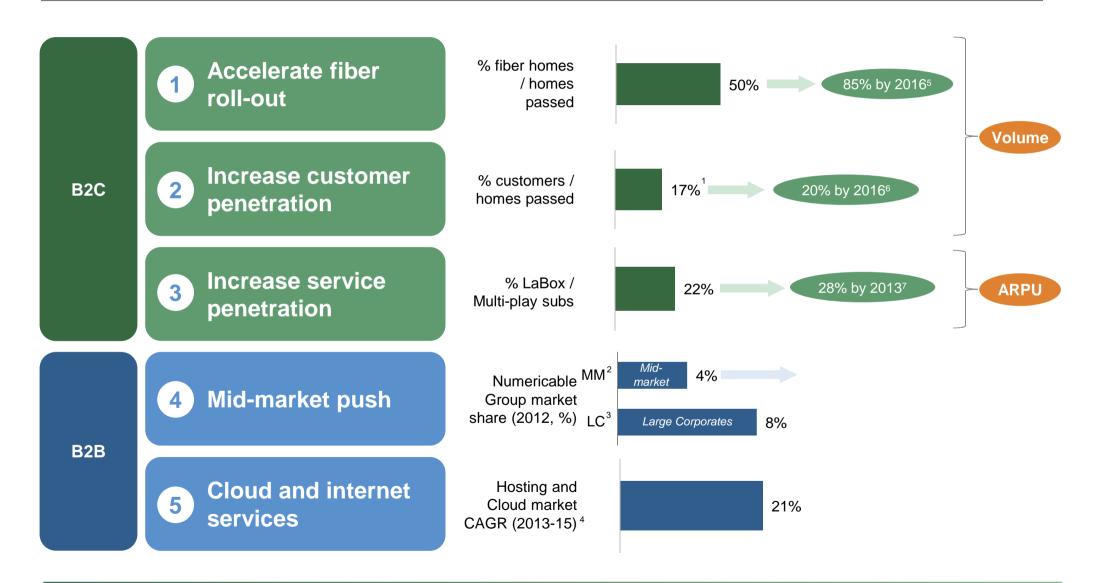

### 5 Our strategy to drive growth

Source: Company information, management estimates based on publicly available information; ARCEP market data and management analysis

<sup>1.</sup> Based on 1,674k individual subs / 9.9m homes passed as of Q3 13; 2. Mid-market; 3. Large Corporates; 4. Based on management estimates; 5. Based on target of upgrading all triple-play enabled homes to fiber by 2016;

<sup>6.</sup> Based on additional 200-250k subscribers by 2016; 7. Based on 300k LaBox subscribers by end 2013

Company overview and positioning

Financial overview

Appendix