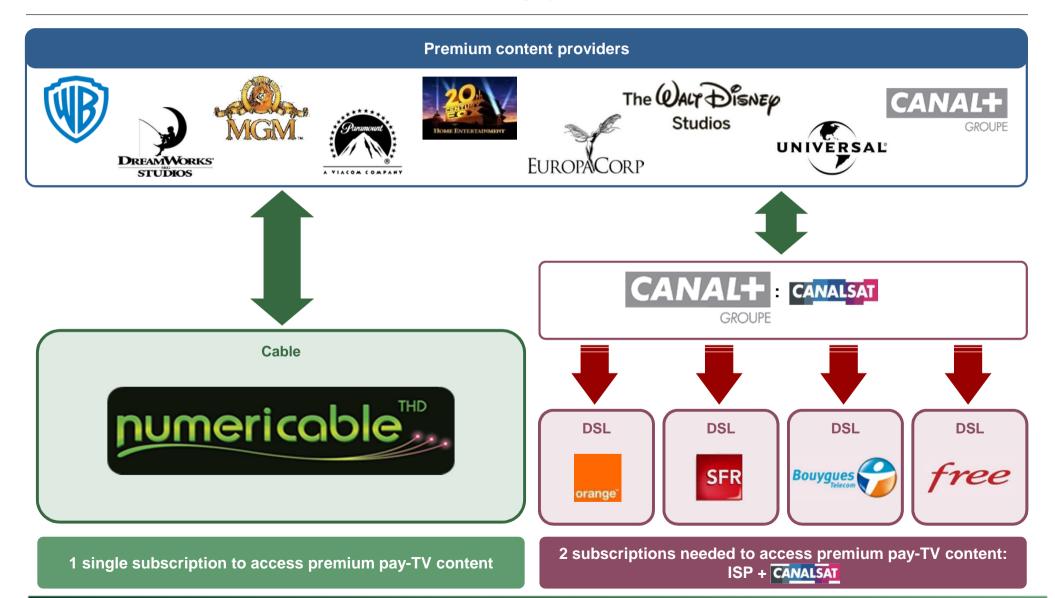

#### **Richest content**

- Direct access to key premium content (80 co-exclusive channels, shared with CanalSat)
- More HD channels than competitors
- **Most comprehensive VOD** offering

**€98**/ month

Entry level packages ~25% of gross adds4

Premium packages ~75% of gross adds4

Pack OCS + BelN Sport

- Innovative Sport & Series package for €20/month
- Exclusive access to latest US series, TV shows and movies
- Exclusive French and International sport events including French Ligue 1 and UEFA Champions League

Pack Canal+

- Basic offer for €40/month
- Possibility to subscribe to additional channels
- Access to Canal+ VOD

RUGBY +

Source: Company information

1. Calls to 100+ international destinations; 2. Run-rate monthly cost for Pack Panorama + Pack Series Cinema; 3. Shared exclusivity between Numericable and CanalSat; 4. Based on gross adds from September 2012 to June

### 3 Numericable has direct access to key premium content

Distribution agreements

Auto-distribution