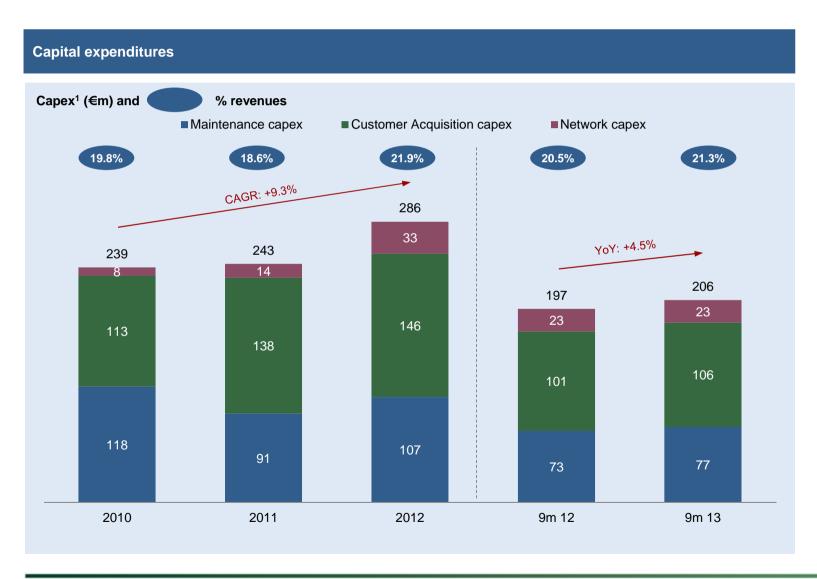

### Investment in network and customers as main capex drivers

- Ongoing fiber upgrade plan driving the increase of network capex
- Largest portion of capex relates to customers acquisition and retention
  - Set-top boxes, installation and in-home wiring for new customers
  - Related capex for B2B and Wholesale customer base projects
  - SACs are not capitalized (incl. in P&L)
- Network capex refers to:
  - Broadband router, footprint expansion and fiber upgrades
  - Investment in DOCSIS 3.0 technology and network capacity
- Maintenance capex includes:
  - IT, power, cooling
  - Commercial premises, HQ
  - Capitalized labor

<sup>1.</sup> Capital expenditures net of subsidies received