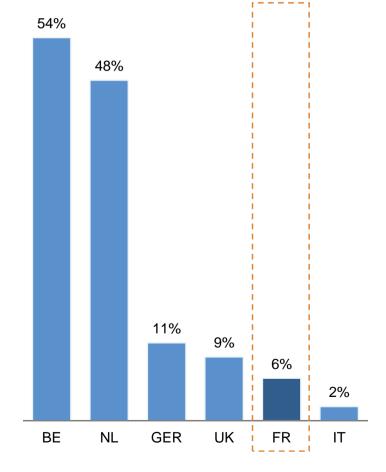

## 1 Structural market shift to Very High Speed Broadband

Cable and fiber set to capture growth of the French broadband market

Evolution of French broadband subscribers by technology (m)

Further upside in Very High Speed Broadband<sup>1</sup> vs. other European cable markets

NGA<sup>2</sup> lines as a % of total broadband lines (July 2012)

Source: IDC, ARCEP, ZDnet

<sup>1.</sup> Defined as Broadband with speeds above 30Mbps (ARCEP definition); 2. Next Generation Access lines (capable of providing at least 30Mbps) include FTTH, FTTB, VDSL, Cable DOCSIS 3.0; 3. 76% including Fiber White Label with Bouygues Telecom. Defined by ARCEP as broadband with speed above 30 Mbps. Data as of H1 2013