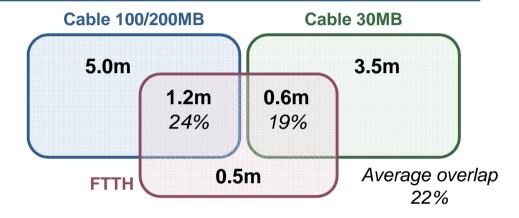

### Leading residential fiber network, basis for competitive advantage

#### **Estimated FTTH overlap with Numericable's cable network**