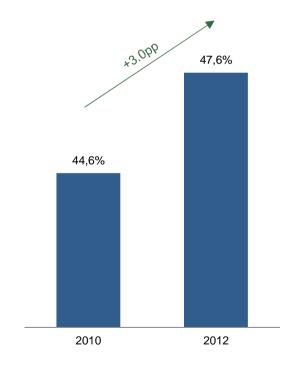

#### Total individual subscribers ('000)



#### ...has accelerated in recent quarters



Source: Company information

<sup>1.</sup> Refers to organic subscriber growth (excludes subscribers acquired as a result of acquisitions as per UPC reporting)



### 4 Fastest growing B2B operator within an expanding market



Source: Market value from Company estimates based on various sources – Markess International (cloud services), IDATE (split voice and data) and OBS' (Orange Business Services) document de référence; Market share data from management estimates based on companies' information and ARCEP market data

<sup>1.</sup> Excludes other smaller operators





#### Attractive top-line growth

#### Revenues (€m)



#### Substantial efficiency gains

#### Adj. EBITDA<sup>1</sup> margin (%)



#### Significant cash-flow generation

#### Adj. EBITDA¹-Capex² (€m)



### 5 Our strategy to drive growth



Source: Company information, management estimates based on publicly available information; ARCEP market data and management analysis

<sup>1.</sup> Based on 1,674k individual subs / 9.9m homes passed as of Q3 13; 2. Mid-market; 3. Large Corporates; 4. Based on management estimates; 5. Based on target of upgrading all triple-play enabled homes to fiber by 2016;

<sup>6.</sup> Based on additional 200-250k subscribers by 2016; 7. Based on 300k LaBox subscribers by end 2013

Company overview and positioning

Financial overview

Appendix

### **Financial snapshot** Combination of growth and cash flow generation



528

454

9m 13

248

9m 13

SAC

adjusted



Note: Revenues after inte