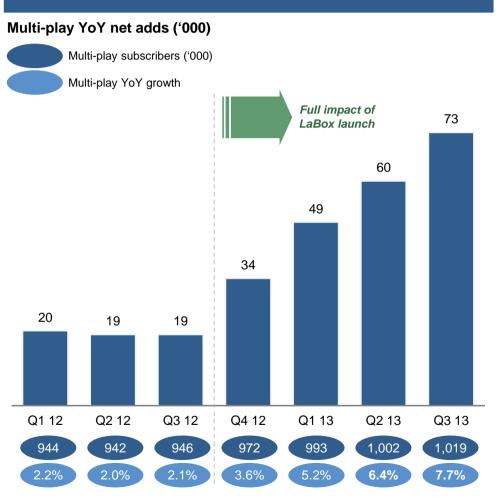

#### Attractive growth in customer base...

#### Total individual subscribers ('000)

#### ...has accelerated in recent quarters

Source: Company information

<sup>1.</sup> Refers to organic subscriber growth (excludes subscribers acquired as a result of acquisitions as per UPC reporting)