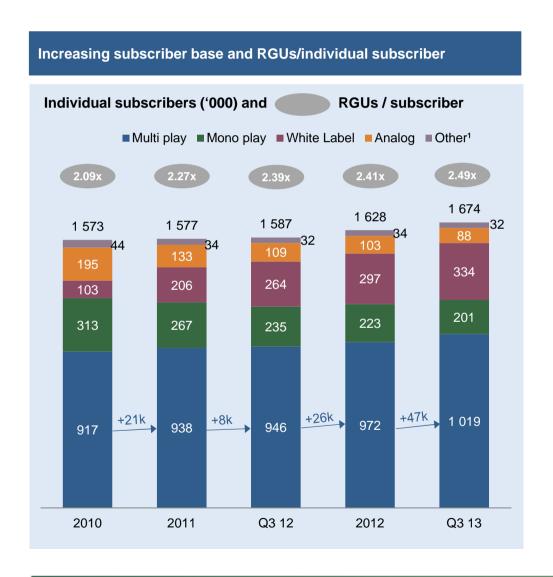

#### Attractive growth in customer base...

#### Total individual subscribers ('000)

#### ...has accelerated in recent quarters

Source: Company information

<sup>1.</sup> Refers to organic subscriber growth (excludes subscribers acquired as a result of acquisitions as per UPC reporting)

### Continued growth of customer base and number of RGUs

<sup>1.</sup> Include Mono play broadband, fixed telephony and mobile subscribers

<sup>2.</sup> Digital only