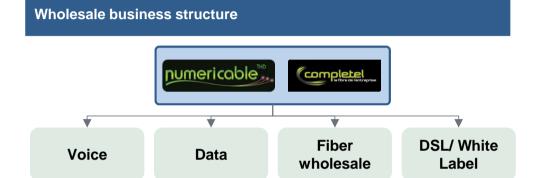

### Wholesale: Monetization of extra network capacity

- Wholesale provides additional value creation
  - > Monetization of spare network capacity
  - Acceleration of payback time for network investments
  - Segment has historically evolved in line with B2B from voice to data to fiber
- First mover advantage
  - Network capillarity key requirement; Numericable Group capitalizing on dense local fiber
  - Customers commit to buy vs. make
- Limited number of players capable of providing the full range of services
- Key strategy is to capture opportunities
  - Increase of mobile backhaul: ongoing upgrade of mobile operators' radio sites to 4G
  - Roll-out of WiFi in metropolitan areas

- One-stop shopping wide product and customer portfolio (>200 national and international operators)
- Strong focus on high margin products