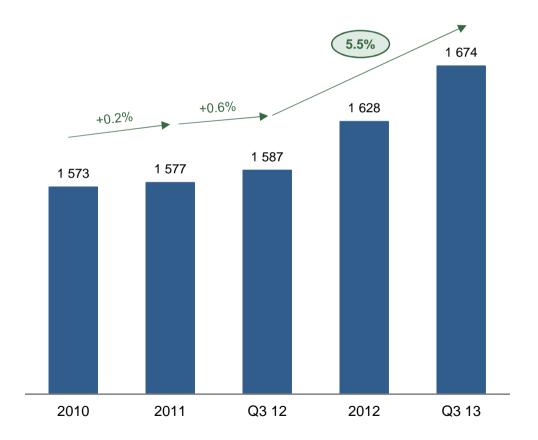

#### Attractive growth in customer base...

#### Total individual subscribers ('000)

#### ...has accelerated in recent quarters

Source: Company information

<sup>1.</sup> Refers to organic subscriber growth (excludes subscribers acquired as a result of acquisitions as per UPC reporting)