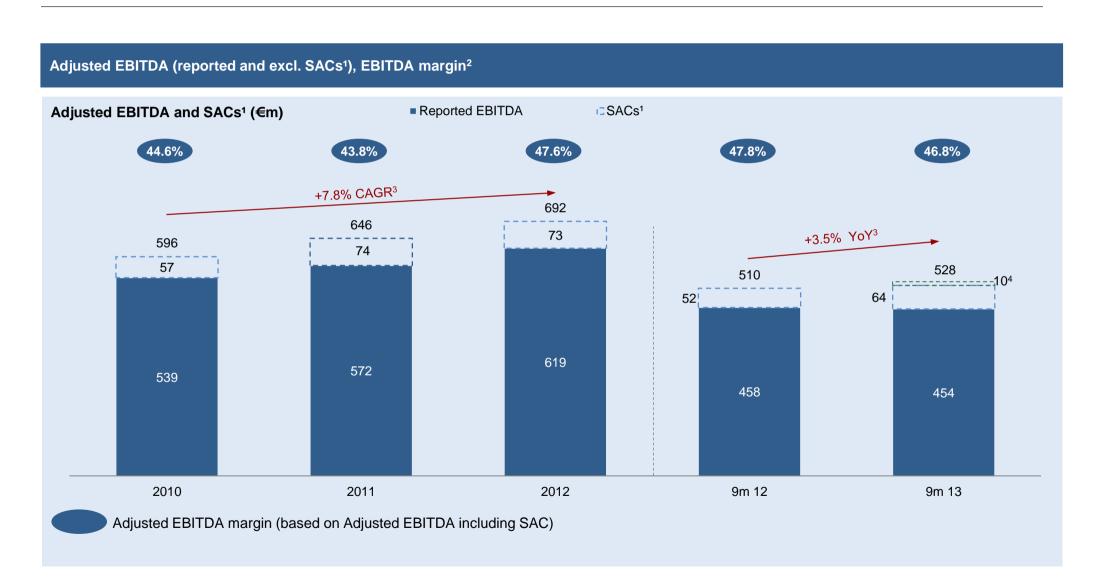

### **Financial snapshot** Combination of growth and cash flow generation

528

454

9m 13

248

9m 13

SAC

adjusted

### **Adjusted EBITDA development**

<sup>1.</sup> Subscribers Acquisition Costs related to marketing, advertising and fees paid to third party distribution channels; 2. EBITDA margin based on reported EBITDA (including SACs); 3. CAGR and YoY growth based on EBITDA excl. SACs; 4. Compensation settlement related to the Altitude Telecom merger