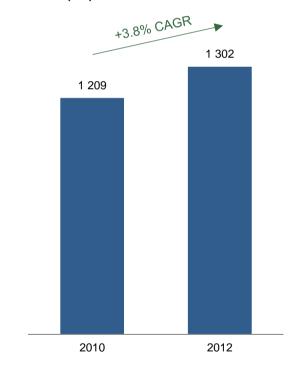

### The cable and fiber leader in France

2012 revenues: €1,302m 2012 Adj. EBITDA: €619m¹ 2,049 employees²

B<sub>2</sub>C

- √ 2012 revenues³: €826m
- √ 1.7m individual subscribers
  - 1m Multiplay
  - 0.2m LaBox

#### Attractive top-line growth

#### Revenues (€m)