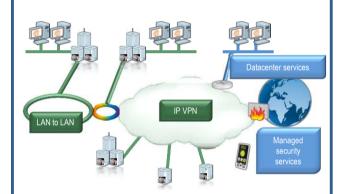

## 2 One integrated network to serve all customer segments

Fundamental network advantage

Fiber network in France for residential end customers

Alternative FTTO1

- Fully integrated network
  - Managed as one network since 2008
  - Complementary technologies
     (Fiber, Coax, MANs, unbundled DSL)
- High network ownership
- ~ €1.4bn capex investment²
   over the last 5 years 2008-2012