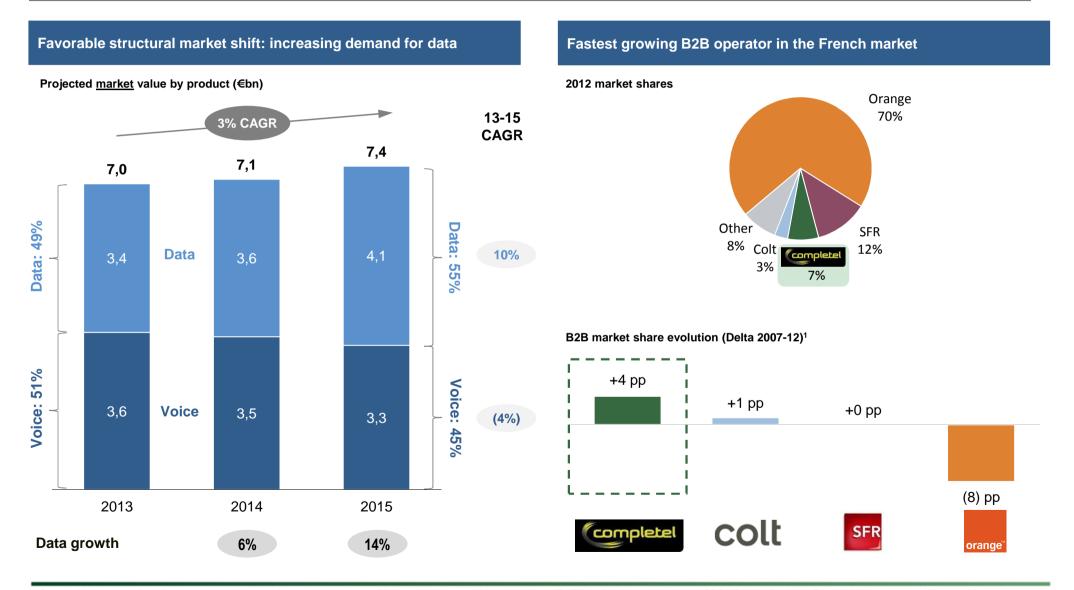

### 4 Fastest growing B2B operator within an expanding market

Source: Market value from Company estimates based on various sources – Markess International (cloud services), IDATE (split voice and data) and OBS' (Orange Business Services) document de référence; Market share data from management estimates based on companies' information and ARCEP market data

<sup>1.</sup> Excludes other smaller operators