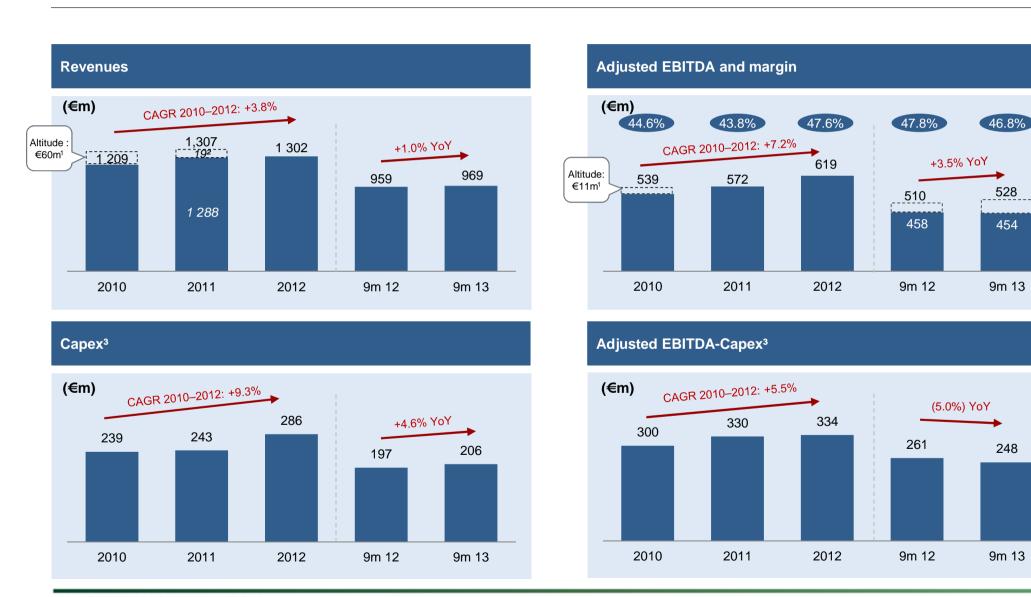

#### Attractive top-line growth

#### Revenues (€m)

#### Substantial efficiency gains

#### Adj. EBITDA<sup>1</sup> margin (%)

#### Significant cash-flow generation

#### Adj. EBITDA¹-Capex² (€m)

### **Financial snapshot** Combination of growth and cash flow generation

528

454

9m 13

248

9m 13

SAC

adjusted

Note: Revenues after inter-segment eliminations

<sup>1.</sup> Revenues and EBITDA recorded by Altitude in 2010 (consolidated only from January 1, 2011); 2. Exceptional payment of €19m by SFR in 2011, in connection with the termination of a long-term IRU; 3. Capital expenditures net of subsidies received