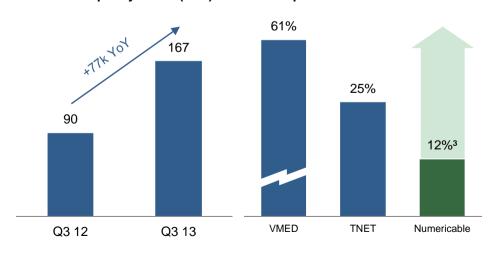

### Wholesale: Monetization of extra network capacity

- Wholesale provides additional value creation
  - > Monetization of spare network capacity
  - Acceleration of payback time for network investments
  - Segment has historically evolved in line with B2B from voice to data to fiber
- First mover advantage
  - Network capillarity key requirement; Numericable Group capitalizing on dense local fiber
  - Customers commit to buy vs. make
- Limited number of players capable of providing the full range of services
- Key strategy is to capture opportunities
  - Increase of mobile backhaul: ongoing upgrade of mobile operators' radio sites to 4G
  - Roll-out of WiFi in metropolitan areas

- One-stop shopping wide product and customer portfolio (>200 national and international operators)
- Strong focus on high margin products

#### French wholesale market breakdown

Market leader

Strong number two

Ca. 10-20% market share