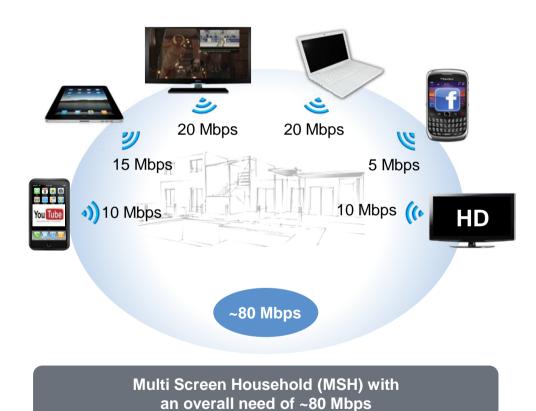

## 1 Exponential consumer needs for speed and bandwidth

#### French households increasingly connected...

### 2.6m Households are equipped with tablets 19.4m People are equipped with a smartphone 2013 6.3 screens per household 5 screens per household 2009 $4 \ \mathsf{screens} \ \mathsf{per}$ household 3.1m Households are equipped with connected TV

#### ... driving exponential needs for more bandwidth

Source: Mediametrie/GfK