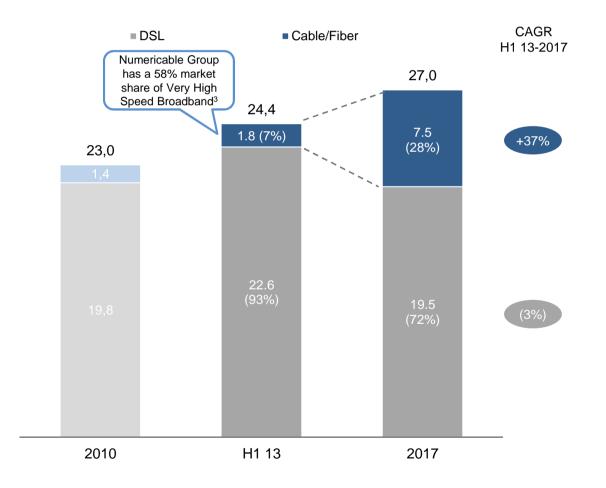

## 1 Structural market shift to Very High Speed Broadband

Cable and fiber set to capture growth of the French broadband market

Evolution of French broadband subscribers by technology (m)

Further upside in Very High Speed Broadband<sup>1</sup> vs. other European cable markets

NGA<sup>2</sup> lines as a % of total broadband lines (July 2012)

Source: IDC, ARCEP, ZDnet

<sup>1.</sup> Defined as Broadband with speeds above 30Mbps (ARCEP definition); 2. Next Generation Access lines (capable of providing at least 30Mbps) include FTTH, FTTB, VDSL, Cable DOCSIS 3.0; 3. 76% including Fiber White Label with Bouygues Telecom. Defined by ARCEP as broadband with speed above 30 Mbps. Data as of H1 2013