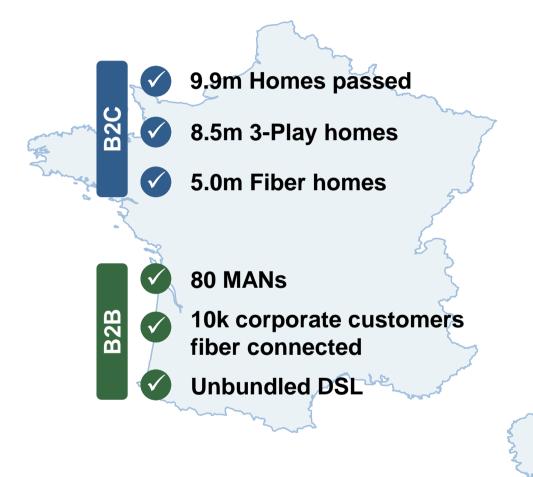

### The cable and fiber leader in France

2012 revenues: €1,302m 2012 Adj. EBITDA: €619m¹ 2,049 employees²

B<sub>2</sub>C

- √ 2012 revenues³: €826m
- √ 1.7m individual subscribers
  - 1m Multiplay
  - 0.2m LaBox

B<sub>2</sub>B

- **✓** 2012 revenues<sup>3</sup>: €323m
- √ 70% CAC 40 companies
- √ 11 / 20 French Ministries
- √ 13,000 corporate sites

### Wholesale

- ✓ 2012 revenues³: €153m
- ✓ Wholesale voice and data, infrastructure services

- 1. See Financial section for full reconciliation table between EBITDA and Adjusted EBITDA
- 2. As of June 2013
- 3. Segments' revenues after intra-Group eliminations

### **Broadband** (fiber) network capillarity

- Significant network granularity
- 10,000 corporate customers fiber connected
- Combination of fiber & DSL increasing addressable market