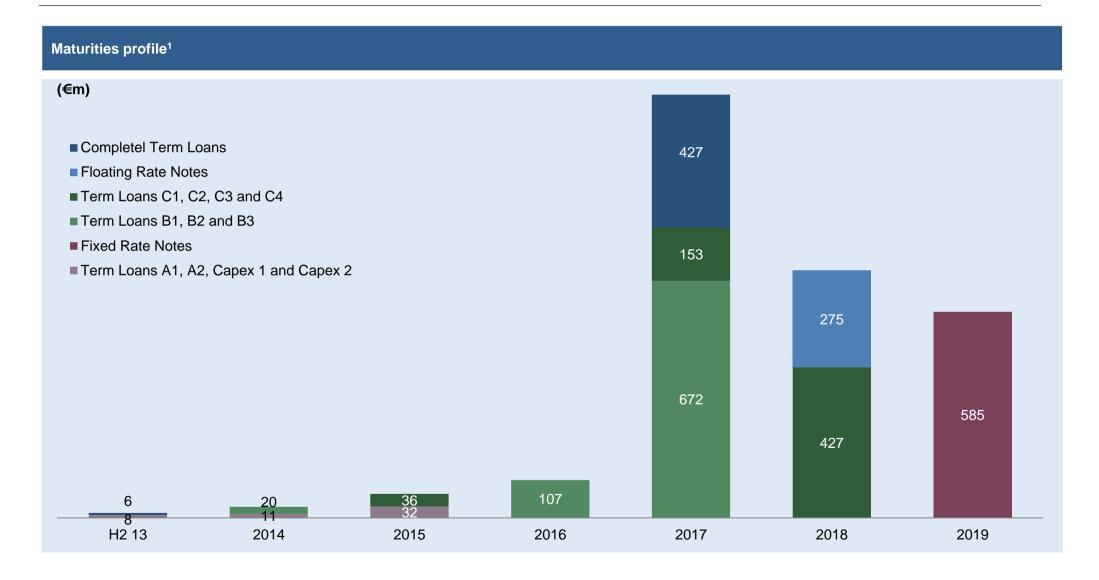

debt of €2.75bn as of Sept 30, 2013
- Primary proceeds from IPO of €250m
- Target leverage of close to 4.0x at 2013 year end
- Diverse sources of capital with €1.9bn from the bank debt market and €0.9bn of bonds (fixed and floating rate)
- Ypso France current corporate rating is B (Positive outlook)/B2
- Altice B2B France current corporate rating is BB- (Negative outlook)
- Margins/Coupons may be affected by any changes in Euribor levels

<sup>1.</sup> Includes both cash and PIK margins (where applicable); PF margins for IPO are all cash; 2. Impact of the margin ratchet (due to merger with Completel and primary proceeds) and 25bps margin reduction at IPO; 3. Other financial debt includes leasings, accrued interests and net capitalised fees



### No major repayment before September 2017





## Strong performance expected to continue

|                 | Short-term guidance<br>2013 Guidance                                                                                                                                                                                                                                                        | Mid-term guidance<br>2014-2016 Guidance                                                                                                         | <b>Long-term guidance</b><br>2017 and beyond                                                                            |  |  |
|-----------------|---------------------------------------------------------------------------------------------------------------------------------------------------------