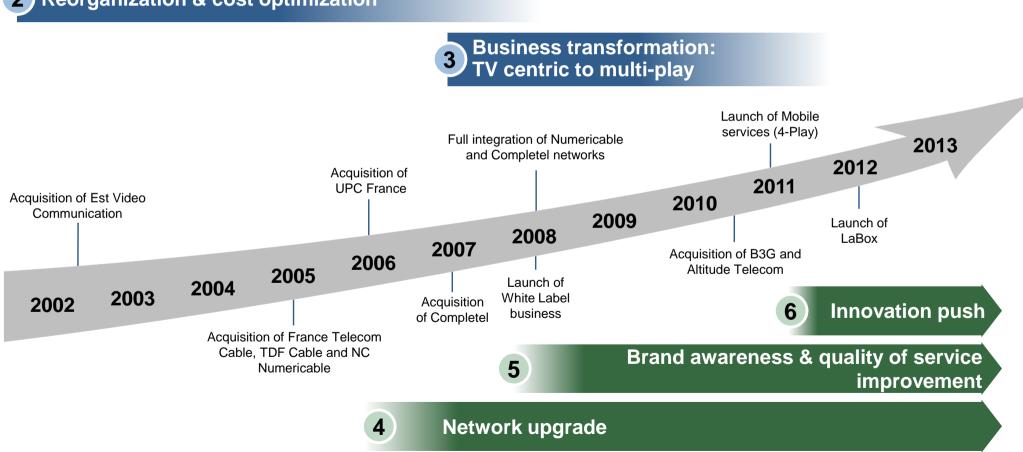

### Successful transformation

- 1 Cable consolidation
- 2 Reorganization & cost optimization