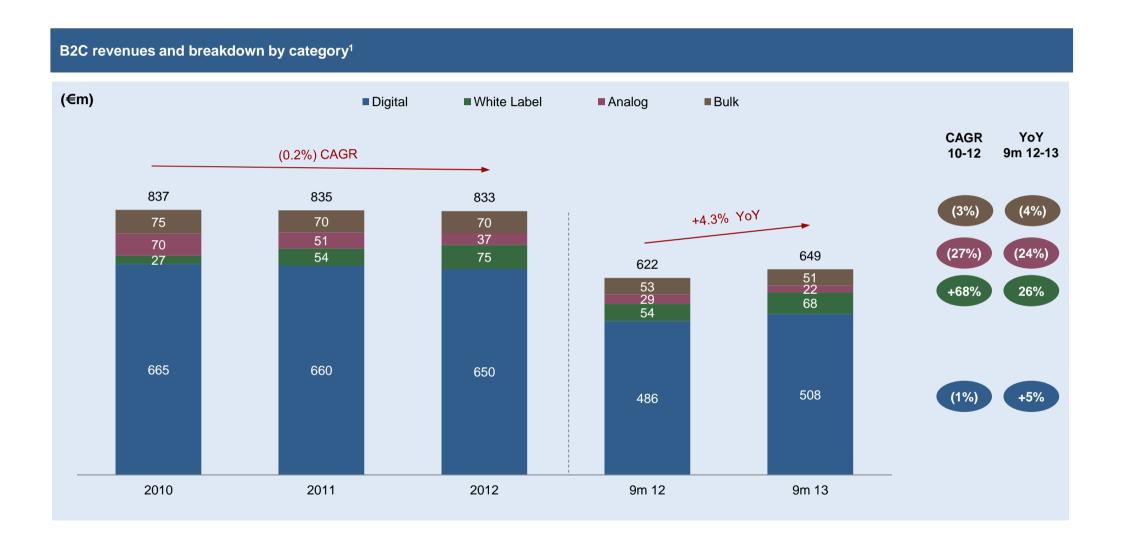

y overview and positioning

Financial overview

Appendix

### **Financial snapshot** Combination of growth and cash flow generation



528

454

9m 13

248

9m 13

SAC

adjusted



Note: Revenues after inter-segment eliminations

<sup>1.</sup> Revenues and EBITDA recorded by Altitude in 2010 (consolidated only from January 1, 2011); 2. Exceptional payment of €19m by SFR in 2011, in connection with the termination of a long-term IRU; 3. Capital expenditures net of subsidies received



### Positive core revenue development for Numericable Group





### Continued growth of customer base and number of RGUs





<sup>1.</sup> Include Mono play broadband, fixed telephony and mobile subscribers

<sup>2.</sup> Digital only

### B2C revenues development Fundamentals in place for future growth





<sup>1.</sup> Before inter-segment eliminations



### **Momentum in B2B bookings**



# Profitable growth in B2B driven by data, despite cuts in voice termination rates





<sup>1.</sup> Before any inter-segment eliminations; 2. Based on reported B2B revenues; 3. Organic growth rate, based on 2011 pro forma revenue excluding Altitude; 4. Compensation settlement related to the Altitude Telecom merger



### **Adjusted EBITDA development**



<sup>1.</sup> Subscribers Acquisition Costs related to marketing, advertising and fees paid to third party distribution channels; 2. EBITDA margin based on reported EBITDA (including SACs); 3. CAGR and YoY growth based on EBITDA excl. SACs; 4. Compensation settlement related to the Altitude Telecom merger



### Investment in network and customers a