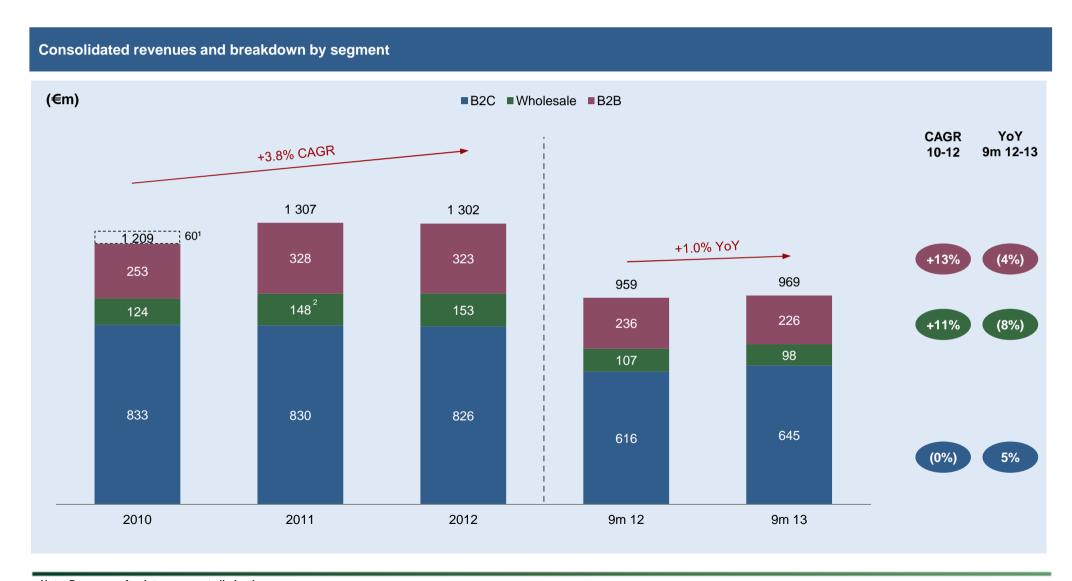

### Positive core revenue development for Numericable Group

### B2C revenues development Fundamentals in place for future growth

<sup>1.</sup> Before inter-segment eliminations