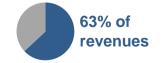

### The cable and fiber leader in France

2012 revenues: €1,302m 2012 Adj. EBITDA: €619m¹ 2,049 employees²

B<sub>2</sub>C

- √ 2012 revenues³: €826m
- √ 1.7m individual subscribers
  - 1m Multiplay
  - 0.2m LaBox

B<sub>2</sub>B

- **✓** 2012 revenues<sup>3</sup>: €323m
- √ 70% CAC 40 companies
- √ 11 / 20 French Ministries
- √ 13,000 corporate sites