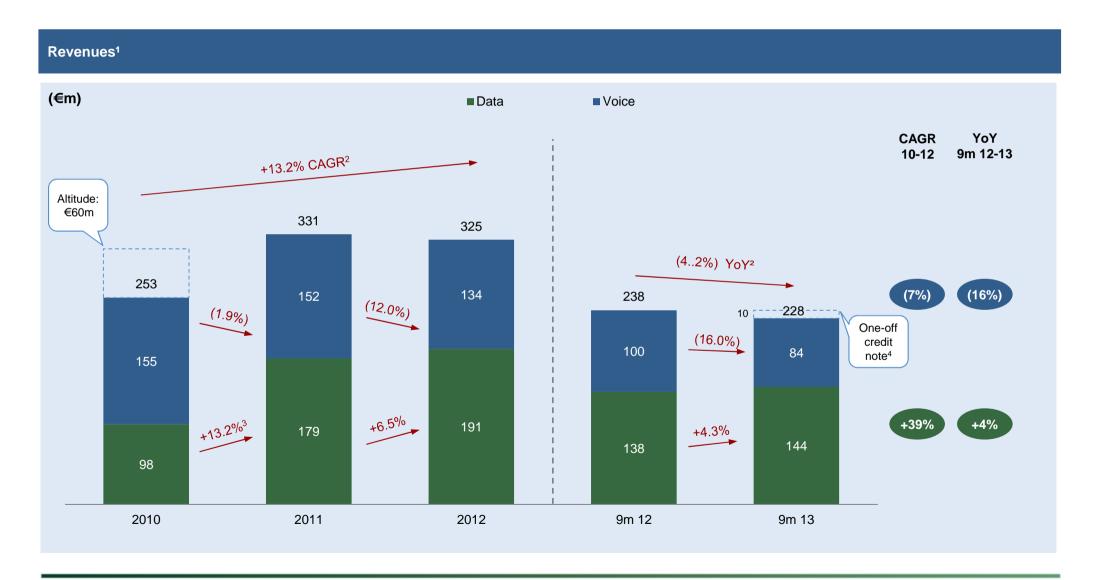

### **Financial snapshot** Combination of growth and cash flow generation

528

454

9m 13

248

9m 13

SAC

adjusted

Note: Revenues after inter-segment eliminations

<sup>1.</sup> Revenues and EBITDA recorded by Altitude in 2010 (consolidated only from January 1, 2011); 2. Exceptional payment of €19m by SFR in 2011, in connection with the termination of a long-term IRU; 3. Capital expenditures net of subsidies received

### Positive core revenue development for Numericable Group

### B2C revenues development Fundamentals in place for future growth

<sup>1.</sup> Before inter-segment eliminations