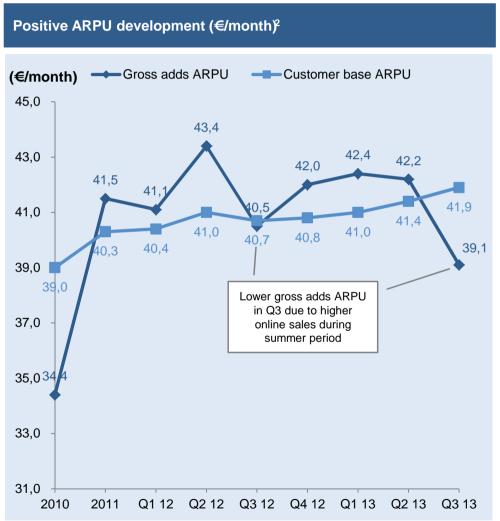

rget of upgrading all triple-play enabled homes to fiber by 2016;

<sup>6.</sup> Based on additional 200-250k subscribers by 2016; 7. Based on 300k LaBox subscribers by end 2013

Company overview and positioning

Financial overview

Appendix

### **Financial snapshot** Combination of growth and cash flow generation



528

454

9m 13

248

9m 13

SAC

adjusted



Note: Revenues after inter-segment eliminations

<sup>1.</sup> Revenues and EBITDA recorded by Altitude in 2010 (consolidated only from January 1, 2011); 2. Exceptional payment of €19m by SFR in 2011, in connection with the termination of a long-term IRU; 3. Capital expenditures net of subsidies received



### Positive core revenue development for Numericable Group





### Continued growth of customer base and number of RGUs





<sup>1.</sup> Include Mono play broadband, fixed telephony and mobile subscribers

<sup>2.</sup> Digital only

### B2C revenues development Fundamentals in place for future growth





<sup>1.</sup> Before inter-segment eliminations



### **Momentum in B2B bookings**



# Profitable growth in B2B driven by data, despite cuts in voice termination rates





<sup>1.</sup> Before any inter-segment eliminations; 2. Based on reported B2B revenues; 3. Organic growth rate, based on 2011 pro forma revenue excluding Altitude; 4. Compensation settlement related to the Altitude Telecom merger



### **Adjusted EBITDA development**



<sup>1.</sup> Subscribers Acquisition Costs related to marketing, advertising and fees paid to third party distribution channels; 2. EBITDA margin based on reported E