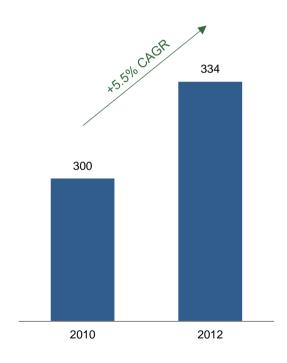

recent quarters



Source: Company information

<sup>1.</sup> Refers to organic subscriber growth (excludes subscribers acquired as a result of acquisitions as per UPC reporting)



### 4 Fastest growing B2B operator within an expanding market



Source: Market value from Company estimates based on various sources – Markess International (cloud services), IDATE (split voice and data) and OBS' (Orange Business Services) document de référence; Market share data from management estimates based on companies' information and ARCEP market data

<sup>1.</sup> Excludes other smaller operators





#### Attractive top-line growth

#### Revenues (€m)



#### Substantial efficiency gains

#### Adj. EBITDA<sup>1</sup> margin (%)



#### Significant cash-flow generation

#### Adj. EBITDA¹-Capex² (€m)



### 5 Our strategy to drive growth



Source: Company information, management estimates based on publicly available information; ARCEP market data and management analysis

<sup>1.</sup> Based on 1,674k individual subs / 9.9m homes passed as of Q3 13; 2. Mid-market; 3. Large Corporates; 4. Based on management estimates; 5. Based on target of upgrading all triple-play enabled homes to fiber by 2016;

<sup>6.</sup> Based on additional 200-250k subscribers by 2016; 7. Based on 300k LaBox subscribers by end 2013

Company overview and positioning

Financial overview

Appendix

### **Financial snapshot** Combination of growth and cash flow generation



528

454

9m 13

248

9m 13

SAC

adjusted



Note: Revenues after inter-segment eliminations

<sup>1.</sup> Revenues and EBITDA recorded by Al